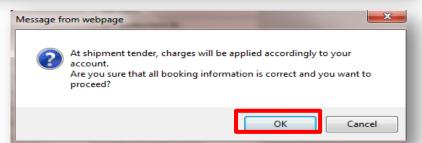

**STEP 10:** You will be asked if Are you sure that all booking information is correct and you want to proceed. Click "OK" if correct.

| Print Airbill PDF Finish                                                                      |
|-----------------------------------------------------------------------------------------------|
| Your shipment has been booked                                                                 |
| ** Please upload the required or any documents for this shipment Upload/Remove Documents      |
| **************************************                                                        |
| Your airbill tracking number is:                                                              |
| (Use this airbill number to track your shipment on FAST Track at www.forwardair.com)          |
| You may print this page or print a PDF copy from the button above for your records or cartage |
| communication needs. Please print this page and bring the freight to the origin location.     |
| Please provide the following airwaybill number: to the Forward Air personnel as proof of      |
| purchase.                                                                                     |