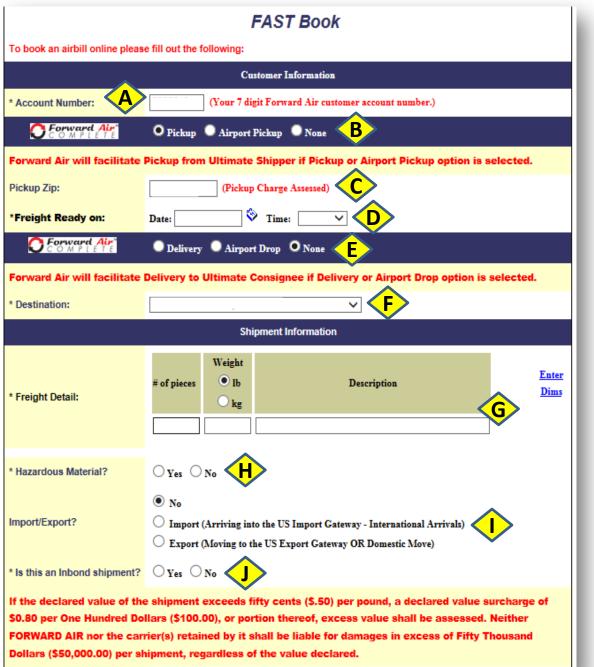

## **STEP 4: BEGIN BOOKING YOUR SHIPMENT**

- A. Your customer will auto populate once you have logged into the system. If it doesn't, please enter your Forward Air account number. If you don't know your account number, please contact Customer Service (800.726.6654) or you local Sales Representative.
- B. Choose the Type of Pickup being requested. If there is NO pickup, simply choose None.
- C. Type in the Zip code for the requested Pickup. If No pickup was requested, you will choose a terminal from the Pickup drop down. (Not shown in this example, but will appear as the Destination shows in the example)
- D. Choose the Date and Time the freight will be available for Pickup if a pickup was requested.
   Keep in mind that any request made after 2pm EST will adjust to the next available date for pickup.
- E. Choose the Type of Delivery being requested. If there is NO delivery, simply choose None.
- F. Type in the Zip code for the requested Delivery. (Not shown in this example, but will appear as the pickup shown in this example). If No delivery was requested, you will choose a terminal from the Delivery drop down.
- G. Enter the Shipment Information to include:
  - # of pieces
  - Weight (specify (LB or KG)
  - Description (please be detailed)
  - Enter Dims (click on the highlighted text to enter shipment dimensions therefore getting a more accurate estimate.

| Shipment Information                                                                                                                                                                                                 |                                                                                                                                                                          |  |  |  |  |
|----------------------------------------------------------------------------------------------------------------------------------------------------------------------------------------------------------------------|--------------------------------------------------------------------------------------------------------------------------------------------------------------------------|--|--|--|--|
| * Freight Detail:                                                                                                                                                                                                    | Weight     Meight       Ib     Ib       kg                                                                                                                               |  |  |  |  |
| * Hazardous Material?                                                                                                                                                                                                |                                                                                                                                                                          |  |  |  |  |
| Import/Export?                                                                                                                                                                                                       | <ul> <li>No</li> <li>Import (Arriving into the US Import Gateway - International Arrivals)</li> <li>Export (Moving to the US Export Gateway OR Domestic Move)</li> </ul> |  |  |  |  |
| * Is this an Inbond shipment?                                                                                                                                                                                        |                                                                                                                                                                          |  |  |  |  |
| If the declared value of the shipment exceeds fifty cents (\$.50) per pound, a declared value surcharge of<br>\$0.80 per One Hundred Dollars (\$100.00), or portion thereof, excess value shall be assessed. Neither |                                                                                                                                                                          |  |  |  |  |
|                                                                                                                                                                                                                      | rier(s) retained by it shall be liable for damages in excess of Fifty Thousand                                                                                           |  |  |  |  |
| Dollars (\$50,000.00) per sr                                                                                                                                                                                         | ipment, regardless of the value declared.                                                                                                                                |  |  |  |  |
| * Declared Value:                                                                                                                                                                                                    | \$ 0.00 K                                                                                                                                                                |  |  |  |  |
| Forward Air Airbill # :                                                                                                                                                                                              | (If left blank, a valid number will be generated at booking completion.)                                                                                                 |  |  |  |  |
| Maximum length of each Reference Number is 25 characters.                                                                                                                                                            |                                                                                                                                                                          |  |  |  |  |
| Add up to 50 References b                                                                                                                                                                                            | y clicking on the "Add More" link.                                                                                                                                       |  |  |  |  |
| Reference # :                                                                                                                                                                                                        | Add More                                                                                                                                                                 |  |  |  |  |
|                                                                                                                                                                                                                      | (You may enter up to 210 characters.) Characters left: 210                                                                                                               |  |  |  |  |
| Special Instructions:                                                                                                                                                                                                |                                                                                                                                                                          |  |  |  |  |
|                                                                                                                                                                                                                      |                                                                                                                                                                          |  |  |  |  |
|                                                                                                                                                                                                                      | Cancel Continue                                                                                                                                                          |  |  |  |  |

## STEP 4: BEGIN BOOKING YOUR SHIPMENT Continued...

- H. Choose whether this is Hazmat freight. Keep in mind you may need advance approval for certain hazardous material.
- I. Choose whether this is Import/Export freight. Additional information and paperwork will be required.
- J. Choose whether this is an Inbond shipment. Additional information will be required.
- K. Choose a shipment Declared Value if requested. Leave as 0.00 if no DV is being requested. Keep in mind there is an additional charge if a Declared Value is chosen and is based on the amount entered.
- L. An Airbill number may be entered, but if left blank, one will be generated at the booking completion.
- M. Enter your reference number for this shipment. You have the ability to enter up to 50 additional reference numbers . This is an optional item.
- N. Enter Special Instructions for this shipment. The cartage agent will receive this information if a pickup and/or delivery was chosen. Note that additional service requests in this location may incur additional charges after the delivery is completed.
- O. Click Continue